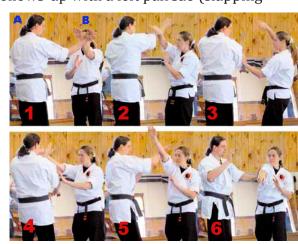

## Level IV: Hubud (1 Brown Stripe)

**Hubud** can be performed using the same concept against attacks coming from many different angles. Variations include the outer chop (described above), vertical chop, inner chop, straight punch (4 step drill), and roundhouse elbow. **Basic:** Partner A throws a right horizontal outer chop; partner B turns into the technique with a left fook sao (hooking block) with the elbow kept down (1). Without breaking the energy flow of the initial attack, partner B's right hand parries the blow over her head with a fook sao to the outside of A's arm as the shoulders turn square (2). Partner B follows-up with a left pak sao (slapping

block) checking A's arm as B's body finishes turning to the right. Partner B counterattacks with a right horizontal outer chop as her body turns square (4) and the drill repeats with partner A countering the attack (5&6).